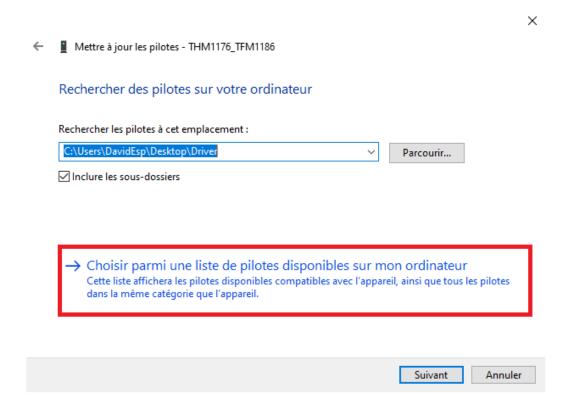

## 2. Click on "Browse my computer for drivers"

✓ ■ Mettre à jour les pilotes - THM1176\_TFM1186
Comment voulez-vous rechercher les pilotes ?
→ Rechercher automatiquement les pilotes
 Windows recherche sur votre ordinateur le meilleur pilote disponible et l'installe
 sur votre appareil.
→ Parcourir mon poste de travail pour rechercher des pilotes
 Localises et installez un pilote manuellement.