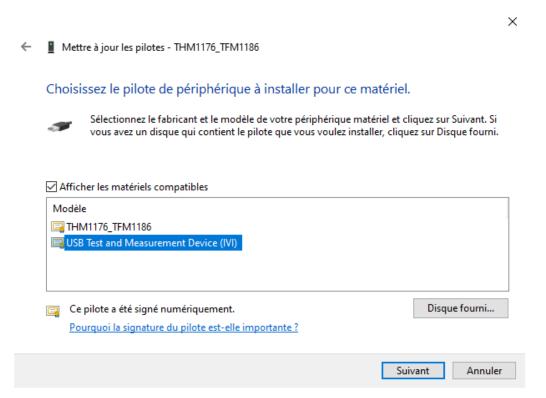

## 3. Click on "Let me pick from a list of available drivers on my computer"

4. Select the "USB Test and Measurement Device (IVI)" driver and click on "Next"