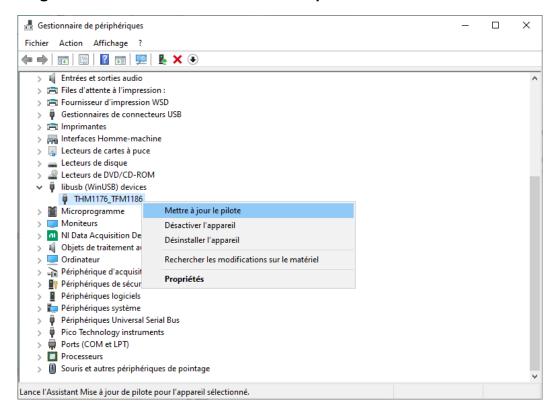

## 1. Right-click on the device and click on "Update driver"



## 2. Click on "Browse my computer for drivers"

✓ ■ Mettre à jour les pilotes - THM1176\_TFM1186
Comment voulez-vous rechercher les pilotes ?
→ Rechercher automatiquement les pilotes
 Windows recherche sur votre ordinateur le meilleur pilote disponible et l'installe
 sur votre appareil.
→ Parcourir mon poste de travail pour rechercher des pilotes
 Localises et installez un pilote manuellement.

Annuler

## 3. Click on "Let me pick from a list of available drivers on my computer"



4. Select the "USB Test and Measurement Device (IVI)" driver and click on "Next"