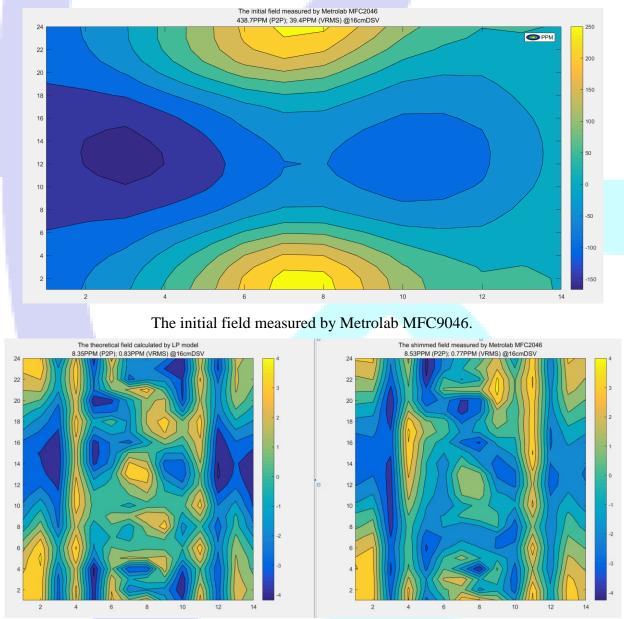

We are proud of our collaboration with Metrolab and to have been the first ones to use such a small Magnetic Field Camera with 14 sensors deployed over 160 mm diameter halfmoon!

The results of passive shimming measured using Metrolab MFC9046.